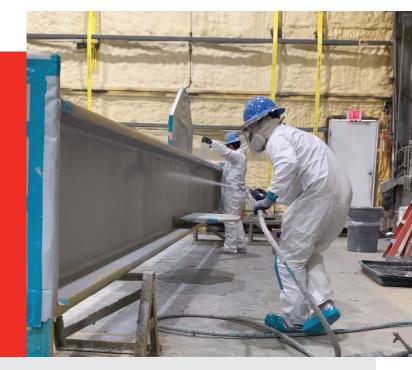

### **Intumescent - Cementitious - Concrete**

Some fireproofers do only shop work. Others do only field work. Some do only lightweight cementitious, epoxy intumescent, or concrete. We do all of the above and we coordinate it, giving you a single point of responsibility for all shop and field fireproofing. This lets you avoid problems between the shop applicator and field applicator over the size of field connections.

You won't have to manage fireproofing—we ensure it happens in a fluid, coordinated way. We can even store your fireproofed steel and sort it and ship it to you in erection order, thereby skipping the onsite laydown yard.

## FIREPROOF MORE STEEL THAN ANYONE ELSE IN NORTH AMERICA.