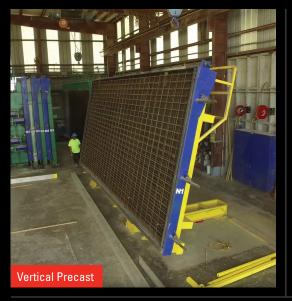

We excel at developing the critical details that make new ideas successful; in fact, no one does it better.

Our Precast Products division includes the design and fabrication of:

- Trenches
- Duct Banks
- Manholes
- Precast Pipe Racks
- Pile Caps
- Walls
- Light Pole Bases

## Move man-hours offsite.

Precast concrete helps achieve maximum productivity with minimum expense. Manufactured offsite in our controlled environment, it produces the highest degree of quality and is the epitome of well-organized, time-saving, labor-saving and cost-effective construction. Fewer trades are required, limiting on-site duration, congestion, and schedule delays—thereby improving Safety.