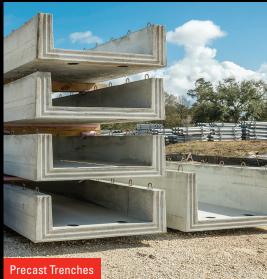

We excel at developing the critical details that make new ideas successful; in fact, no one does it better.

Our Precast Products division includes the design and fabrication of:

- Trenches
- Duct Banks
- Manholes
- Precast Pipe Racks
- Pile Caps
- Walls
- Light Pole Bases

## DID YOU KNOW?

 Our precast containment trenches can be made with integral insulating concrete liners for LNG spills or sulfate-resistant concrete for improved resistance to sulfates.